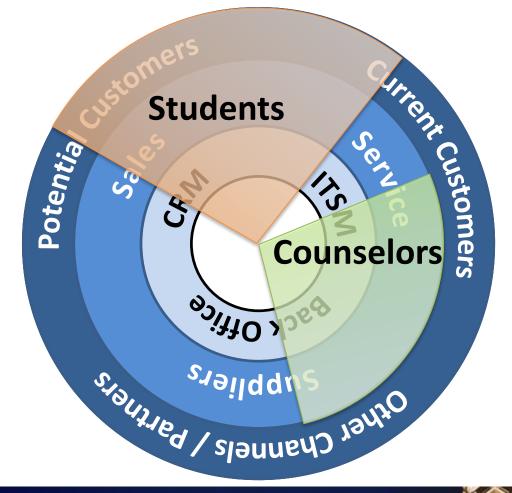

Mobile, Big Data & Service Models: Critical Take-Aways for Cloud Developers

- Speed Setup, Development, and Performance
- Elasticity Seasonal Usage
- Ties to other cloud systems and architectures

Mobile, Big Data & Service Models: Critical Take-Aways for Cloud Developers