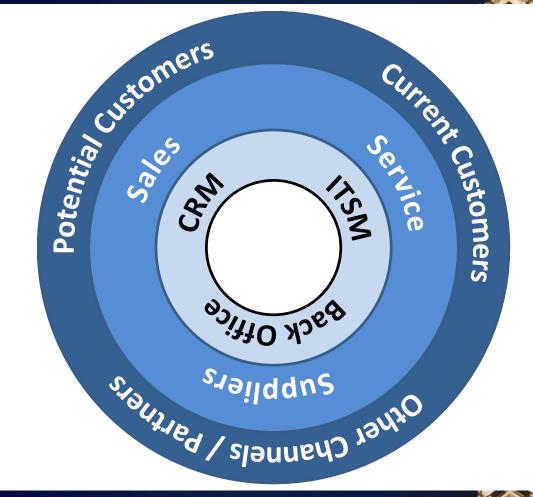

Mobile, Big Data & Service Models: Critical Take-Aways for Cloud Developers

- Speed Setup, Development, and Performance
- Elasticity Seasonal Usage
- Ties to other cloud systems and architectures

Mobile, Big Data & Service Models: Critical Take-Aways for Cloud Developers