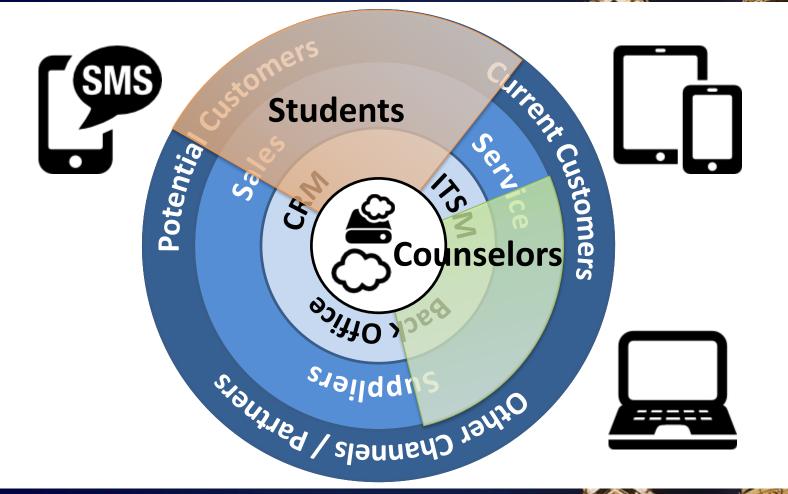

Mobile, Big Data & Service Models: Critical Take-Aways for Cloud Developers

- Speed Setup, Development, and Performance
- Elasticity Seasonal Usage
- Ties to other cloud systems and architectures

Mobile, Big Data & Service Models: Critical Take-Aways for Cloud Developers