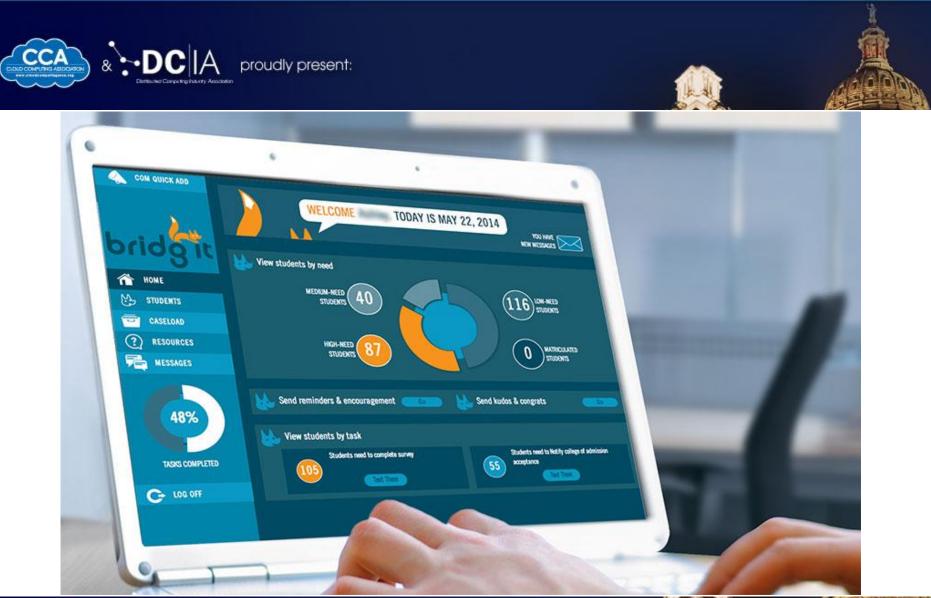

#### CollegeBound

#### OutSystems Case Study October 1, 2014

# Personalization Admissions Housing Academics Finances

Have you accepted your financial aid award letter?

Yes, I have.

No, I haven't yet but I will.

- I'm not sure or I need help with this.
- I'm not required or don't need to accept my award letter.