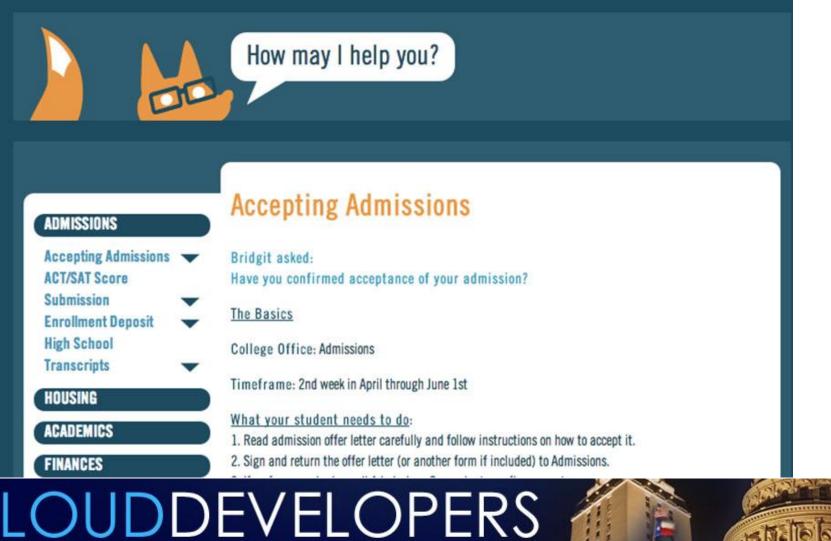

# Personalization Admissions Housing Academics Finances

Have you accepted your financial aid award letter?

Yes, I have.

No, I haven't yet but I will.

- I'm not sure or I need help with this.
- I'm not required or don't need to accept my award letter.