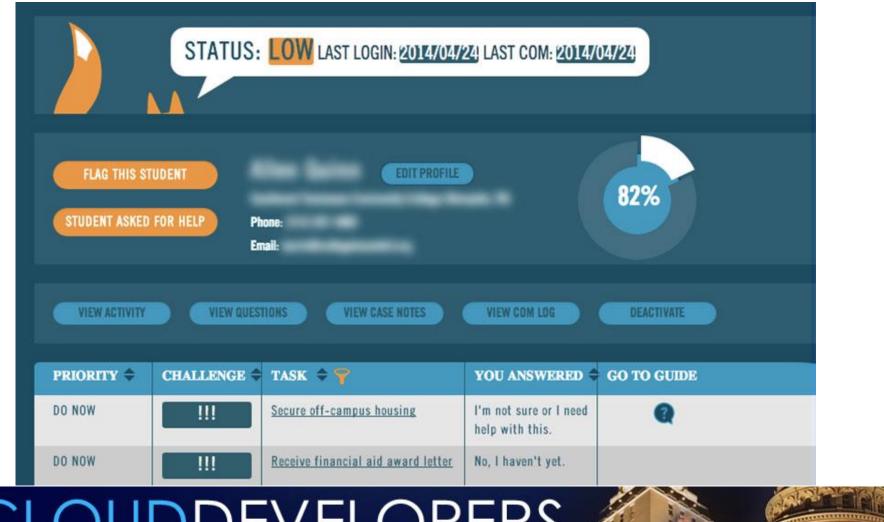

Cloud Developers







Mobile, Big Data & Service Models: Critical Take-Aways for Cloud Developers







Mobile, Big Data & Service Models: Critical Take-Aways for Cloud Developers







Mobile, Big Data & Service Models: Critical Take-Aways for Cloud Developers





Mobile, Big Data & Service Models: Critical Take-Aways for Cloud Developers







# Personalization Admissions Housing Academics Finances

Have you accepted your financial aid award letter?

Yes, I have.

No, I haven't yet but I will.

- I'm not sure or I need help with this.
- I'm not required or don't need to accept my award letter.

### **CLOUDDEVELOPERS**

Mobile, Big Data & Service Models: Critical Take-Aways for Cloud Developers







Mobile, Big Data & Service Models: Critical Take-Aways for Cloud Developers







Mobile, Big Data & Service Models: Critical Take-Aways for Cloud Developers







Mobile, Big Data & Service Models: Critical Take-Aways for Cloud Developers







- Speed Setup, Development, and Performance
- Elasticity Seasonal Usage
- Ties to other cloud systems and architectures



Mobile, Big Data & Service Models: Critical Take-Aways for Cloud Developers





#### For More Information

- Selection Process
- Development Methodology
- Where we go from here...

**Wes Carberry** 

www.sensecorp.com

wcarberry

@sensecorp.com

SENSE o RP a new breed of consulting

## **CLOUDDEVELOPERS**

Mobile, Big Data & Service Models: Critical Take-Aways for Cloud Developers